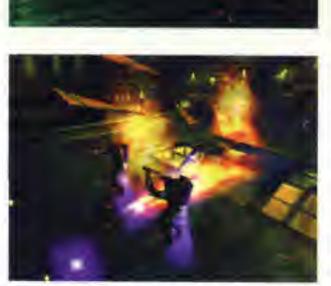

Here's yet another challenger gunning for Quake 2's corridor crown. Thing is, this one's looking pretty darned good ...

# **BACK TO THE FUTURE**

Because SiN is set in a not-too-distant future city, the levels have a very realistic feel to them. The demo available on the internet lets you play the first level of the game, set in the city bank which is under attack by armed troops. After clearing the rooftops from your armed chopper you enter the building and have to complete your list of missions from the inside, where you'll find lots of enemy guards and even SAS-style bad dudes abseiling from the ceiling! Because of the realistic scenery and excellent touches of detail, SiN feels a bit like Duke Nukem 3D, but the brilliant Quake 2 game engine it uses makes everything look a lot more solid. By the way, the designers - Ritual - used to be known as Hipnotic and were responsible for the excellent first Quake mission pack, Scourge Of Armagon. You can trust them.

# **OOOH, NASTY GRAZE**

As with Goldeneye on the Nintendo 64, enemies show damage when they're hit. For example, if you shoot someone in the foot, they'll stagger around and you'll be able to see a bloody mess on the end of their leg! Some of the tougher characters take a lot of hits before they die, and can end up looking quite nasty with bloody patches all over their body. Especially gruesome is when you shoot someone right between the eyes - a bullet hole on the forehead marks the entry point while a giant splat on the back of the head (and often a nearby wall) shows the exit. SiN's certainly not for the squeamish.

# REPENT, SINNERS

If you've got a PC but haven't tried the SiN demo yet, go to Activision

online (www.activision.com) and download it. As soon as you have a go, you'll understand why we think it'll be one of the best of its kind when it comes out in a few months. More soon.